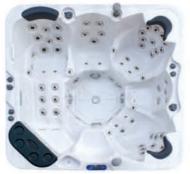

# Gold

### **Specifications**

- Size: 220L x 220W x 89Hcm
- Total Therapy Jets
- Massage Points
- Power Directional Jets 2" 9
- Power Directional Jets 3.3" 32

- Power Flow Controls
- Waterfall Valve
- Headrests

### **Electronics**

- Single 2-Speed Pump 1.85kW
- Single 1-Speed Pump 1.85kW
- Electronic Control Panel
- Sleep, Economy, Standard Mode
- Freeze Protection
- Pump Purge
- Duration Programmable Filtration
- Premium Color Lighting
- Backlighted Waterfall
- Ozonator

- - - - Power Spinning Jets 3.3" 6
      - Power Directional Jets 4.5" 9
      - Ozone Jet
      - Single Filter
      - Bottom Drainage
      - Power Diverters