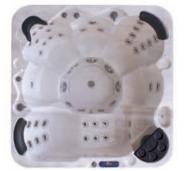

# Model BERMUDA 5 - 6 Persons Available in....

Diamond

Reserved for the serious Hot Tub connoisseur, the IQue Martinique 2012 offers unparalleled therapy massages, enhanced lighting with a standard feature list that sets it miles above the competition.

This IQue Hot Tub is in every sense of the word, a therapy spa. Ergonomically, comfortable seats and half lounge in a variation of depth. Get all features including neck massage, shoulder massage, foot massage, deep tissue massage, illuminated waterfall and aroma therapy.

### **Electronics**

- Size: 220L x 210W x 96Hcm
- Total Therapy Jets
- Massage Points
- Power Circpump Jets 1" 5 
  Heater Air System
- Power Directional Jets 3.3" 6
- Power Spinning Jets
- Power Directional Jets 4.5" 8
- Power Directional Jets 5"
- Power Spinning Jets
- Bubbler Jets
- Ozone Jet
- Dual Filters
- Floor Vacuum Power Diverters
- Power Flow Controls
- Waterfall Valve
- Basic Thermal Insulation Headrests
- Aromatherapy
- Lockable Door