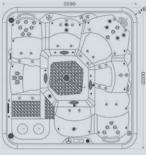

# **Platinum**

- Unique Designed Hot Tubs
- Enhanced Lighting Experience
- Stainless Steel Jets and Suctions Equipped
- Interchangeable Superior Jets
- Dual Filters
- 100 % Superior Cleaning

### **Specifications**

- Size: 229L x 229W x 96Hcm
- Massage Points
- Therapy Jets
- Power Circpump Jets 1" 5
- Power Directional Jets 2"
- Power Directional Jets 3" 19
- Power Spinning Jets 3.5"1
- Power Directional Jets 5"
- Power 14 Holes Jets 5"
- Power Spinning Jets 5"
- 2" Bubbler Jets
- Dual Filters
- Floor Vacuum
- 100% Superior Cleaning
- Power Diverters
- Power Flow Controls
- Waterfall Valve
- Headrests
- Aromatherapy
- Lockable Door
- Ice Bucket