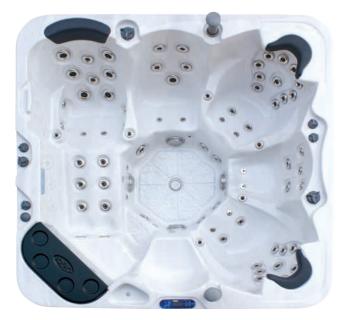

# Diamond

### **Specifications**

- Size: 220L x 220W x 96Hcm
- Therapy Jets
- Massage Points
- Power Circpump Jets 1" 5
- Power Directional Jets 2" 23
- Power Directional Jets 3.3" 36
- Power Spinning Jets 3.3" 6
- Power Directional Jets 4.5" 9
- Bubbler Jets
- Ozone Jet
- Dual Filters
- Floor Vacuum
- Power Diverters
- Power Flow Controls
- Water Fall Valve
- Basic Thermal Insulation Headrests
- Aromatherapy Lockable Door
- Ice Bucket

### **Electronics**

- Filtration Pump 0.25kW
- Dual 2-Speed Pumps 2.20kW
- Air system Bubbler 0.4kW
- Heater Air System 0.18kW
- Electronic Control Panel
- Sleep, Standby, Economy, Standard Mode
- Lock Out Mode
- Freeze Protection
- Pump Purge
- Bubbler Purge
- Time Clock
- Time Programmable Filtration
- Premium Color Lighting
- Backlighted Waterfall
- Ozonator