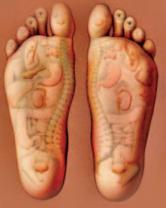

# Jet actions in IQue Hot Tub a massage experience like No others A good Reflexology Foot Massage is an incredible healing force that can her many symptoms such as headache insomnia, chronic fatigue and dizzines

A good Reflexology Foot Massage is an incredible healing force that can help reduce many symptoms such as headache, insomnia, chronic fatigue and dizziness. It also help treating the underlying cause of many internal diseases such as Liver disease, Kidney disease, Heart disease and High blood pressure.

A good Reflexology Foot Massage is an incredible healing force that can help reduce many symptoms such as headache, insomnia, chronic fatigue and dizziness. It also treats the underlying cause of many internal diseases such as Liver disease, Kidney disease, Heart disease and High blood pressure.

IQue reflexology foot massage technique is also one of the most enjoyable experiences that you can have. A proper foot massage is one of the strongest stress relieving treatments and is a great way to end a full body massage.