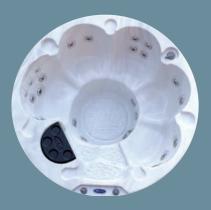

# Gold

### **Specifications**

- Size: 220L x 220W x 89Hcm
- Total Therapy Jets
- Massage Points
- Power Directional Jets 2" 9
- Power Directional Jets 3.3" 32

- Power Flow Controls
- Waterfall Valve
- Headrests

### **Electronics**

- Single 2-Speed Pump 1.85kW
- Single 1-Speed Pump 1.85kW
- Electronic Control Panel
- Sleep, Economy, Standard Mode
- Freeze Protection
- Pump Purge
- Duration Programmable Filtration
- Premium Color Lighting
- Backlighted Waterfall
- Ozonator