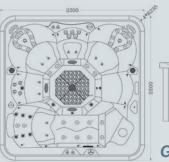

# Diamond

### **Specifications**

- Size: 220L x 220W x 96Hcm
- Therapy Jets
- Massage Points
- Power Circpump Jets 1" 5
- Power Directional Jets 2" 23
- Power Directional Jets 3.3" 36
- Power Spinning Jets 3.3" 6
- Power Directional Jets 4.5" 9
- Bubbler Jets
- Ozone Jet
- Dual Filters
- Floor Vacuum
- Power Diverters
- Power Flow Controls
- Water Fall Valve
- Basic Thermal Insulation Headrests
- Aromatherapy Lockable Door
- Ice Bucket