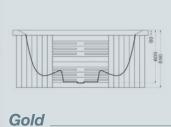

# Gold

### **Specifications**

- Size: 220L x 220W x 89Hcm
- Total Therapy Jets
- Massage Points
- Power Directional Jets 2" 9
- Power Directional Jets 3.3" 32

- Power Flow Controls
- Waterfall Valve
- Headrests

### **Electronics**

- Single 2-Speed Pump 1.85kW
- Single 1-Speed Pump 1.85kW
- Electronic Control Panel
- Sleep, Economy, Standard Mode
- Freeze Protection
- Pump Purge
- Duration Programmable Filtration
- Premium Color Lighting
- Backlighted Waterfall
- Ozonator

- - - - Power Spinning Jets 3.3" 6
      - Power Directional Jets 4.5" 9
      - Ozone Jet
      - Single Filter
      - Bottom Drainage
      - Power Diverters