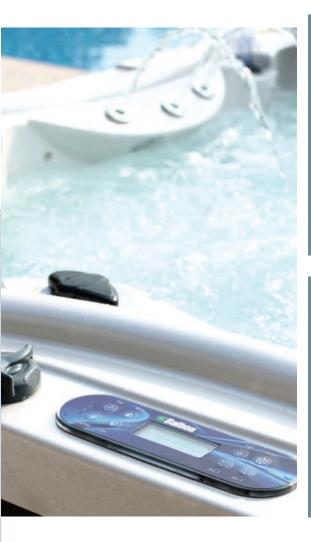

### "Electronic soft and user friendly touch control"

IQue uses the world leader USA Balboa Systems.

It provides easy to use reliable electronics and electrical system, and tested for usage in hot and cold climates.

Furthermore, a stainless steel heater is installed. This corrosion free 3kW heater warms up the water quickly and efficiently maintains your favorite water temperature.

Finally, to purify your water, an ozonator is installed that efficiently "kills" bacteria and virus.