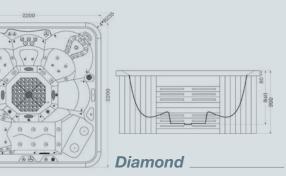

# Diamond

### **Specifications**

- Size: 220L x 220W x 96Hcm
- Therapy Jets
- Massage Points
- Power Circpump Jets 1" 5
- Power Directional Jets 2" 23
- Power Directional Jets 3.3" 36
- Power Spinning Jets 3.3" 6
- Power Directional Jets 4.5" 9
- Bubbler Jets
- Ozone Jet
- Dual Filters
- Floor Vacuum
- Power Diverters
- Power Flow Controls
- Water Fall Valve
- Basic Thermal Insulation Headrests
- Aromatherapy Lockable Door
- Ice Bucket