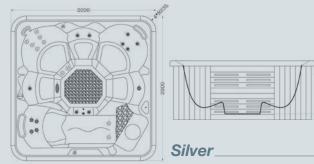

# Silver

- Premium Designed Hot Tubs
- White Lighting
- Standard Grey Jets and Suctions Equipped
- Standard Jets
- Single Filter