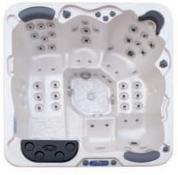

# Model BERMUDA 5 - 6 Persons Available in....

Diamond

Reserved for the serious Hot Tub connoisseur, the IQue Martinique 2012 offers unparalleled therapy massages, enhanced lighting with a standard feature list that sets it miles above the competition.

This IQue Hot Tub is in every sense of the word, a therapy spa. Ergonomically, comfortable seats and half lounge in a variation of depth. Get all features including neck massage, shoulder massage, foot massage, deep tissue massage, illuminated waterfall and aroma therapy.

# Diamond

### **Specifications**

### **Electronics**

- Size: 220L x 210W x 96Hcm
- Total Therapy Jets
- Massage Points
- Power Circpump Jets 1" 5 
  Heater Air System
- Power Directional Jets 3.3" 6
- Power Spinning Jets
- Power Directional Jets 4.5" 8
- Power Directional Jets 5"
- Power Spinning Jets
- Bubbler Jets
- Ozone Jet
- Dual Filters
- Floor Vacuum Power Diverters
- Power Flow Controls
- Waterfall Valve
- Basic Thermal Insulation Headrests
- Aromatherapy
- Lockable Door