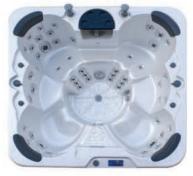

# Model EDEN 5 - 6 Persons Available in....

IQue Eden Hot Tub is the Paradise, it's the perfect Hot Tub. Everything you have dreamed about is included. Ergonomically, comfortable seats and a lounge in a variation of depth and height.

This beautifully crafted IQue Hot Tub is popular with both family and friends. Comfortably enjoyed up to 5 or 6 persons. Just sit back and let the soothing, bubbling customized massage work it's magic on your body. Just imagine a clear cold winter evening, stars shining from the sky and the IQue Hot Tub enhanced lighting in combination with multiple waterfalls, you are now in Paradise.

Therapy Power Flex System included 100% Superior Cleaning, Crystal Clear & Pure Water

Dry Weight 380 kg • Water Capacity 1800 liters Water Filled Weight 2180 kg

167

70

17

6

7

5

### **Specifications**

- Size: 229L x 229W x 96Hcm
- Massage Points
- Therapy Jets
- Power Circpump Jets 1" 5
- Power Directional Jets 2"
- Power Directional Jets 3" 19
- Power Spinning Jets 3.5"1
- Power Directional Jets 5"
- Power 14 Holes Jets 5"
- Power Spinning Jets 5"
- 2" Bubbler Jets
- Dual Filters
- Floor Vacuum
- 100% Superior Cleaning
- Power Diverters
- Power Flow Controls
- Waterfall Valve
- Headrests
- Aromatherapy
- Lockable Door
- Ice Bucket