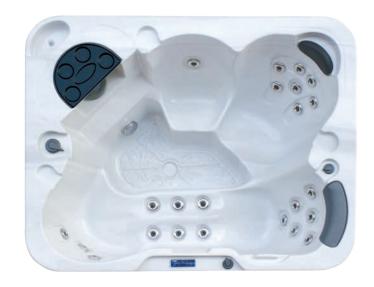

# Model EDEN 5 - 6 Persons Available in....

IQue Eden Hot Tub is the Paradise, it's the perfect Hot Tub. Everything you have dreamed about is included. Ergonomically, comfortable seats and a lounge in a variation of depth and height.

This beautifully crafted IQue Hot Tub is popular with both family and friends. Comfortably enjoyed up to 5 or 6 persons. Just sit back and let the soothing, bubbling customized massage work it's magic on your body. Just imagine a clear cold winter evening, stars shining from the sky and the IQue Hot Tub enhanced lighting in combination with multiple waterfalls, you are now in Paradise.

Therapy Power Flex System included 100% Superior Cleaning, Crystal Clear & Pure Water

Dry Weight 380 kg • Water Capacity 1800 liters Water Filled Weight 2180 kg

167

70

17

6

7

5

### **Specifications**

- Size: 229L x 229W x 96Hcm
- Massage Points
- Therapy Jets
- Power Circpump Jets 1" 5
- Power Directional Jets 2"
- Power Directional Jets 3" 19
- Power Spinning Jets 3.5"1
- Power Directional Jets 5"
- Power 14 Holes Jets 5"
- Power Spinning Jets 5"
- 2" Bubbler Jets
- Dual Filters
- Floor Vacuum
- 100% Superior Cleaning
- Power Diverters
- Power Flow Controls
- Waterfall Valve
- Headrests
- Aromatherapy
- Lockable Door
- Ice Bucket