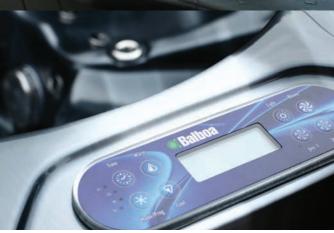

### "Electronic soft and user friendly touch control"

IQue uses the world leader USA Balboa Systems.

It provides easy to use reliable electronics and electrical system, and tested for usage in hot and cold climates.