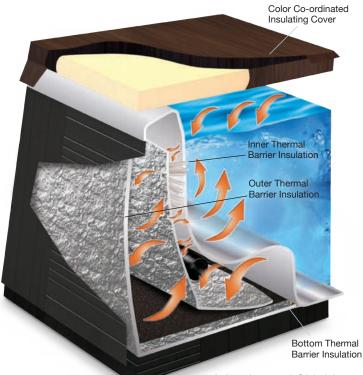

### "Triple Thermal Shield" Energy efficient insulation

Energy efficiency is the top of the mind for all consumers. IQue Hot Tub has taken every single step to make our Hot Tubs as efficient as possible.

IQue Hot Tub is amongst the most energy efficient Hot Tubs on the market.

Our "Triple Thermal Shield" is not only the most efficient insulation, it also provides easy access if service is required.

Furthermore, it provides mounting space for multiple components.

Using the latest thermal technique, IQue delivers the ultimate in energy efficiency, saving your electricity bill.