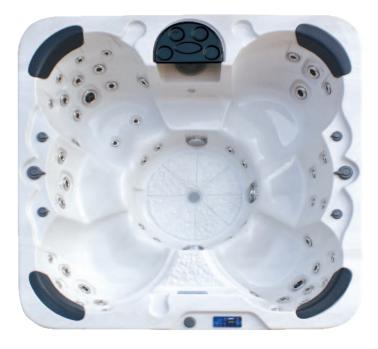

# IQue Hot Tub is available in Four Series

IQue Hot Tub gives you the options to choose a Hot Tub from two up to seven persons. All of them is with superior comfort and strength to suite your needs. Furthermore, IQue offers some of the most comfortable underwater seating available today.

Slip into our luxury lounges and you will immediately notice the high quality construction and comfort. IQue massage technique is one of the best you can find in any hot tub worldwide.

Enhanced lighting and waterfall experience in Platinum - Diamond - Gold series.