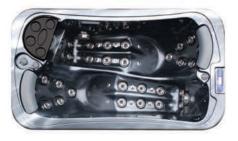

# Model TRINIDAD 5 - 6 Persons Available in....

Therapy Power Flex System included 100% Superior Cleaning, Crystal Clear & Pure Water

Dry Weight 373 kg • Water Capacity 1760 liters Water Filled Weight 2123 kg

# Diamond

### **Specifications**

- Size: 220L x 220W x 96Hcm
- Therapy Jets
- Massage Points
- Power Circpump Jets 1" 5
- Power Directional Jets 2" 23
- Power Directional Jets 3.3" 36
- Power Spinning Jets 3.3" 6
- Power Directional Jets 4.5" 9
- Bubbler Jets
- Ozone Jet
- Dual Filters
- Floor Vacuum
- Power Diverters
- Power Flow Controls
- Water Fall Valve
- Basic Thermal Insulation Headrests
- Aromatherapy Lockable Door
- Ice Bucket

### **NEW! IQue WIPOD** Entertainment System

Cinnabar

- Basic Thermal Insulation
- Lockable Door
- Ice Bucket

IQue Trinidad Hot Tub offers so much for your enjoyment and health. Ergonomically, comfortable seats and a lounge in a variation of depth and height, hydro therapy massage covering the entire body.

It includes king and queen and cool down seats and is the perfect family Hot Tub. Just enjoy the sound of the waterfall, and you will feel relaxed.

Our Hydro Therapy Power Flex Massage System offers so many different massage options, you will feel like just been in a spa resort.