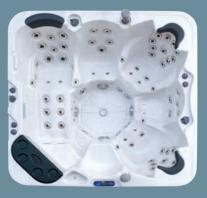

# Model TRINIDAD 5 - 6 Persons Available in....

Therapy Power Flex System included 100% Superior Cleaning, Crystal Clear & Pure Water

Dry Weight 373 kg • Water Capacity 1760 liters Water Filled Weight 2123 kg

### **NEW! IQue WIPOD** Entertainment System

Cinnabar

- Basic Thermal Insulation
- Lockable Door
- Ice Bucket

IQue Trinidad Hot Tub offers so much for your enjoyment and health. Ergonomically, comfortable seats and a lounge in a variation of depth and height, hydro therapy massage covering the entire body.

It includes king and queen and cool down seats and is the perfect family Hot Tub. Just enjoy the sound of the waterfall, and you will feel relaxed.

Our Hydro Therapy Power Flex Massage System offers so many different massage options, you will feel like just been in a spa resort.