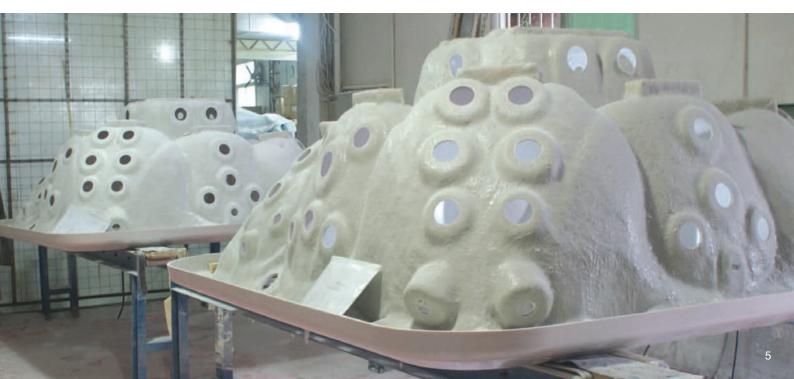

### **Strength - Durability**

We thermoform our Hot Tubs using the best available USA made acrylics.

Our thermoforming machinery is developed for Hot Tubs thermoforming with temperature zone, where heating can be adjusted for individual Hot Tub model and gives best results.

Our Hot Tubs' recesses, seats and lounge are perfectly thermoformed. Then we reinforce it with easter vinyl to ensure perfect bonding. No delimitation, cracks or blisters in our Hot Tubs. Up to six layers of polyester based fiberglass is then applied to make the strongest Hot Tub shell in the industry.

### **Strength - Durability Forever Lasting**

After reinforcement, drilling, jetting and plumbing we add a strong wooden frame.

The frame structure supports the Hot Tub vertically and horizontally which is a very strong and durable support base. Furthermore, each seat and lounge is also individual wood supported. We are proud to say that our Hot Tubs are among the strongest in the world.