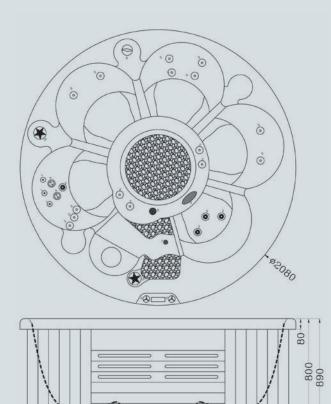

# Hot Tub Overview Displayed Trinidad

IQue Hot Tub supports Hydro Therapy massage all over the body. IQue Hot Tub, your home spa resort.

Power Flow Diverter

Ice Bucket

# Jet actions in IQue Hot Tub a massage experience like No others A good Reflexology Foot Massage is an incredible healing force that can her many symptoms such as headache insomnia, chronic fatigue and dizzines

A good Reflexology Foot Massage is an incredible healing force that can help reduce many symptoms such as headache, insomnia, chronic fatigue and dizziness. It also help treating the underlying cause of many internal diseases such as Liver disease, Kidney disease, Heart disease and High blood pressure.