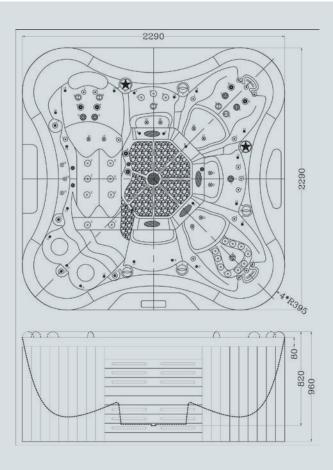

# Model EDEN 5 - 6 Persons Available in....

IQue Eden Hot Tub is the Paradise, it's the perfect Hot Tub. Everything you have dreamed about is included. Ergonomically, comfortable seats and a lounge in a variation of depth and height.

Therapy Power Flex System included 100% Superior Cleaning, Crystal Clear & Pure Water

Dry Weight 380 kg • Water Capacity 1800 liters Water Filled Weight 2180 kg

167

70

17

6

7

5

### **Specifications**

- Size: 229L x 229W x 96Hcm
- Massage Points
- Therapy Jets
- Power Circpump Jets 1" 5
- Power Directional Jets 2"
- Power Directional Jets 3" 19
- Power Spinning Jets 3.5"1
- Power Directional Jets 5"
- Power 14 Holes Jets 5"
- Power Spinning Jets 5"
- 2" Bubbler Jets
- Dual Filters
- Floor Vacuum
- 100% Superior Cleaning
- Power Diverters
- Power Flow Controls
- Waterfall Valve
- Headrests
- Aromatherapy
- Lockable Door
- Ice Bucket

### **Electronics**

- Filtration Pump 0.25kW
- Dual 2-Speed Pumps 2.20kW
- Air System Bubbler 0.40kW
- Heater Air System 0.18kW
- Electronic Control Panel
- Sleep, Standby, Economy, Standard Mode
- Lock Out Mode
- Freeze Protection
- Pump Purge
- Bubbler Purge
- Time Clock
- Time Programmable Filtration
- Premium Color Lighting
- Backlighted Waterfall
- Ozonator