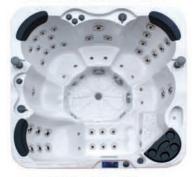

# Model TRINIDAD 5 - 6 Persons Available in....

Therapy Power Flex System included 100% Superior Cleaning, Crystal Clear & Pure Water

Dry Weight 373 kg • Water Capacity 1760 liters Water Filled Weight 2123 kg

### **NEW! IQue WIPOD** Entertainment System

Cinnabar

- Basic Thermal Insulation
- Lockable Door
- Ice Bucket

IQue Trinidad Hot Tub offers so much for your enjoyment and health. Ergonomically, comfortable seats and a lounge in a variation of depth and height, hydro therapy massage covering the entire body.

It includes king and queen and cool down seats and is the perfect family Hot Tub. Just enjoy the sound of the waterfall, and you will feel relaxed.

Our Hydro Therapy Power Flex Massage System offers so many different massage options, you will feel like just been in a spa resort.

### **Specifications**

- Size: 220L x 220W x 96Hcm
- Therapy Jets
- Massage Points
- Power Circpump Jets 1" 5
- Power Directional Jets 2" 23
- Power Directional Jets 3.3" 36
- Power Spinning Jets 3.3" 6
- Power Directional Jets 4.5" 9
- Bubbler Jets
- Ozone Jet
- Dual Filters
- Floor Vacuum
- Power Diverters
- Power Flow Controls
- Water Fall Valve
- Basic Thermal Insulation Headrests
- Aromatherapy Lockable Door
- Ice Bucket