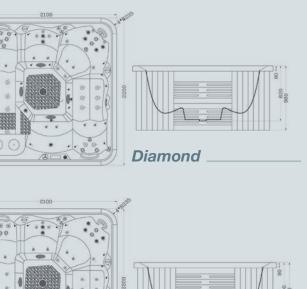

# Diamond

### **Specifications**

- Size: 220L x 220W x 96Hcm
- Therapy Jets
- Massage Points
- Power Circpump Jets 1" 5
- Power Directional Jets 2" 23
- Power Directional Jets 3.3" 36
- Power Spinning Jets 3.3" 6
- Power Directional Jets 4.5" 9
- Bubbler Jets
- Ozone Jet
- Dual Filters
- Floor Vacuum
- Power Diverters
- Power Flow Controls
- Water Fall Valve
- Basic Thermal Insulation Headrests
- Aromatherapy Lockable Door
- Ice Bucket

# Model TRINIDAD 5 - 6 Persons Available in....

Therapy Power Flex System included 100% Superior Cleaning, Crystal Clear & Pure Water

Dry Weight 373 kg • Water Capacity 1760 liters Water Filled Weight 2123 kg