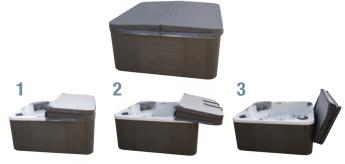

Therapy Power Flex System included 100% Superior Cleaning, Crystal Clear & Pure Water

Dry Weight 380 kg • Water Capacity 1800 liters Water Filled Weight 2180 kg

167

70

17

6

7

5

10

2

4

1

3