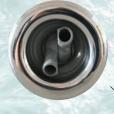

Wrist & Neck/shoulder Power Flex Jets Provide finger point massage (directional)

# Therapy Power Flex System

Deep Tissue Power Flex Jets Provide finger point massage (directional)

Spinning Power Flex Jets Provide wide body massage

Directional Power Flex Jets Provide deep tissue massage

Spinner Power Flex Jets Provide pulsating deep tissue massage IQue massage technology allows you to adjust massage patterns and intensity from as little as you like to as much as you want.

Intensity can be adjusted individually, in group, by pressure, directionally and even by pump.

The choice is yours. You completely control the IQue Hydro Therapy action.

All Jets are perfectly positioned, water pressure and flow is balanced ensure all over body massage.

We are proud to introduce IQue Therapy Power Flex System, the best ever.