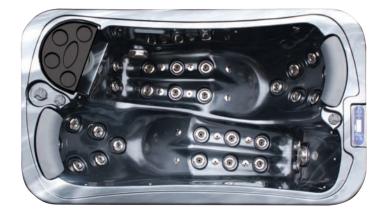

# Model EDEN 5 - 6 Persons Available in....

IQue Eden Hot Tub is the Paradise, it's the perfect Hot Tub. Everything you have dreamed about is included. Ergonomically, comfortable seats and a lounge in a variation of depth and height.

This beautifully crafted IQue Hot Tub is popular with both family and friends. Comfortably enjoyed up to 5 or 6 persons. Just sit back and let the soothing, bubbling customized massage work it's magic on your body. Just imagine a clear cold winter evening, stars shining from the sky and the IQue Hot Tub enhanced lighting in combination with multiple waterfalls, you are now in Paradise.

Therapy Power Flex System included 100% Superior Cleaning, Crystal Clear & Pure Water

Dry Weight 380 kg • Water Capacity 1800 liters Water Filled Weight 2180 kg

167

70

17

6

7

5

### **Specifications**

- Size: 229L x 229W x 96Hcm
- Massage Points
- Therapy Jets
- Power Circpump Jets 1" 5
- Power Directional Jets 2"
- Power Directional Jets 3" 19
- Power Spinning Jets 3.5"1
- Power Directional Jets 5"
- Power 14 Holes Jets 5"
- Power Spinning Jets 5"
- 2" Bubbler Jets
- Dual Filters
- Floor Vacuum
- 100% Superior Cleaning
- Power Diverters
- Power Flow Controls
- Waterfall Valve
- Headrests
- Aromatherapy
- Lockable Door
- Ice Bucket