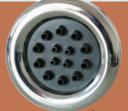

14-port Multi Massage Power Flex Jets Provide deep tissue massage covering a wider part of your body

# Interchangeable Jets

Jet inserts in the same size can be replaced by other functional jets. Then you can provide the unique massage on specific parts of your body. 14-port jets insert can be interchanged with "Spinner Power" or "Spinner Power with Directional Power".

"It is easy to change, just a twist with your hand".....