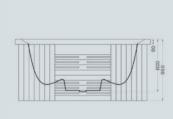

# Gold

### **Specifications**

- Size: 220L x 220W x 89Hcm
- Total Therapy Jets
- Massage Points
- Power Directional Jets 2" 9
- Power Directional Jets 3.3" 32

- Power Flow Controls
- Waterfall Valve
- Headrests

### **Electronics**

- Single 2-Speed Pump 1.85kW
- Single 1-Speed Pump 1.85kW
- Electronic Control Panel
- Sleep, Economy, Standard Mode
- Freeze Protection
- Pump Purge
- Duration Programmable Filtration
- Premium Color Lighting
- Backlighted Waterfall
- Ozonator

- - - - Power Spinning Jets 3.3" 6
      - Power Directional Jets 4.5" 9
      - Ozone Jet
      - Single Filter
      - Bottom Drainage
      - Power Diverters