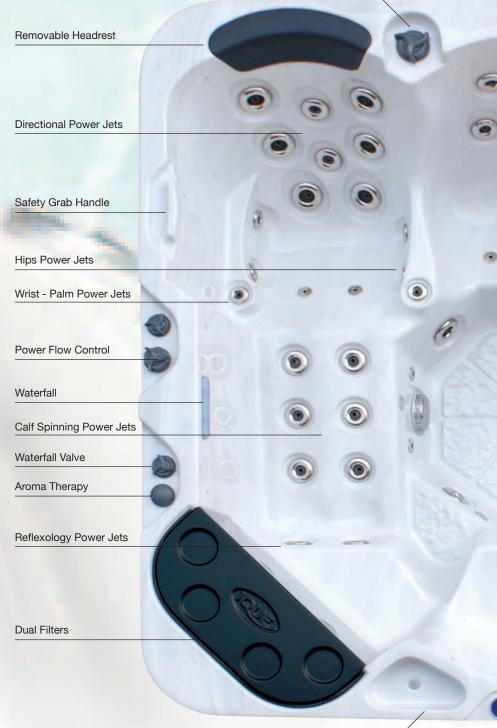

# Hot Tub Overview Displayed Trinidad

IQue Hot Tub supports Hydro Therapy massage all over the body. IQue Hot Tub, your home spa resort.

Power Flow Diverter

Ice Bucket

# Jet actions in IQue Hot Tub a massage experience like No others A good Reflexology Foot Massage is an incredible healing force that can her many symptoms such as headache insomnia, chronic fatigue and dizzines

A good Reflexology Foot Massage is an incredible healing force that can help reduce many symptoms such as headache, insomnia, chronic fatigue and dizziness. It also help treating the underlying cause of many internal diseases such as Liver disease, Kidney disease, Heart disease and High blood pressure.