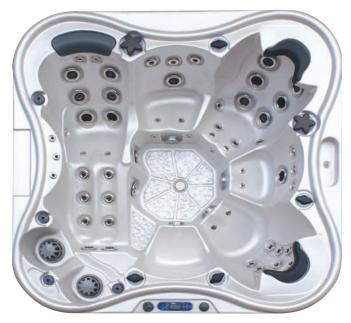

# **Platinum**

- Unique Designed Hot Tubs
- Enhanced Lighting Experience
- Stainless Steel Jets and Suctions Equipped
- Interchangeable Superior Jets
- Dual Filters
- 100 % Superior Cleaning

### **Specifications**

- Size: 229L x 229W x 96Hcm
- Massage Points
- Therapy Jets
- Power Circpump Jets 1" 5
- Power Directional Jets 2"
- Power Directional Jets 3" 19
- Power Spinning Jets 3.5"1
- Power Directional Jets 5"
- Power 14 Holes Jets 5"
- Power Spinning Jets 5"
- 2" Bubbler Jets
- Dual Filters
- Floor Vacuum
- 100% Superior Cleaning
- Power Diverters
- Power Flow Controls
- Waterfall Valve
- Headrests
- Aromatherapy
- Lockable Door
- Ice Bucket

### **Electronics**

- Filtration Pump 0.25kW
- Dual 2-Speed Pumps 2.20kW
- Air System Bubbler 0.40kW
- Heater Air System 0.18kW
- Electronic Control Panel
- Sleep, Standby, Economy, Standard Mode
- Lock Out Mode
- Freeze Protection
- Pump Purge
- Bubbler Purge
- Time Clock
- Time Programmable Filtration
- Premium Color Lighting
- Backlighted Waterfall
- Ozonator