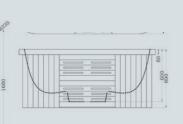

# Model EDEN 5 - 6 Persons Available in....

IQue Eden Hot Tub is the Paradise, it's the perfect Hot Tub. Everything you have dreamed about is included. Ergonomically, comfortable seats and a lounge in a variation of depth and height.

This beautifully crafted IQue Hot Tub is popular with both family and friends. Comfortably enjoyed up to 5 or 6 persons. Just sit back and let the soothing, bubbling customized massage work it's magic on your body. Just imagine a clear cold winter evening, stars shining from the sky and the IQue Hot Tub enhanced lighting in combination with multiple waterfalls, you are now in Paradise.

Therapy Power Flex System included 100% Superior Cleaning, Crystal Clear & Pure Water

Dry Weight 380 kg • Water Capacity 1800 liters Water Filled Weight 2180 kg

167

70

17

6

7

5