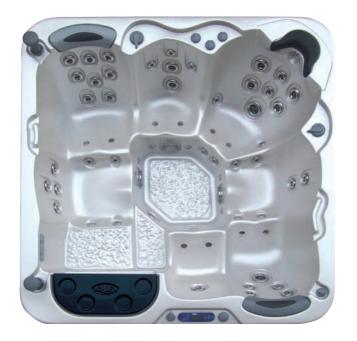

# Model EDEN 5 - 6 Persons Available in....

IQue Eden Hot Tub is the Paradise, it's the perfect Hot Tub. Everything you have dreamed about is included. Ergonomically, comfortable seats and a lounge in a variation of depth and height.

This beautifully crafted IQue Hot Tub is popular with both family and friends. Comfortably enjoyed up to 5 or 6 persons. Just sit back and let the soothing, bubbling customized massage work it's magic on your body. Just imagine a clear cold winter evening, stars shining from the sky and the IQue Hot Tub enhanced lighting in combination with multiple waterfalls, you are now in Paradise.

Therapy Power Flex System included 100% Superior Cleaning, Crystal Clear & Pure Water

Dry Weight 380 kg • Water Capacity 1800 liters Water Filled Weight 2180 kg

167

70

17

6

7

5

### **Specifications**

- Size: 229L x 229W x 96Hcm
- Massage Points
- Therapy Jets
- Power Circpump Jets 1" 5
- Power Directional Jets 2"
- Power Directional Jets 3" 19
- Power Spinning Jets 3.5"1
- Power Directional Jets 5"
- Power 14 Holes Jets 5"
- Power Spinning Jets 5"
- 2" Bubbler Jets
- Dual Filters
- Floor Vacuum
- 100% Superior Cleaning
- Power Diverters
- Power Flow Controls
- Waterfall Valve
- Headrests
- Aromatherapy
- Lockable Door
- Ice Bucket