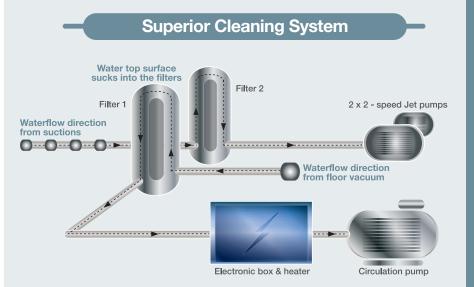

# IQue 100 % Superior Cleaning Hot Tub

### IQue use dual filters for Platinum & Diamond Series

- Skimmers Water from the surface of the Hot Tub is being drawn into to the skimmer by the pump.
- **Pre-filter** The pre-filter traps large particles and removes them prior to entering the Hot Tub filter system.
- Floor vacuum Dirt that sinks to the bottom is drew into the filters.
- Micro filter The filter removes particles efficient before the water goes back into the Hot Tub.

IQue uses smart technology to ensure the cleanest and purest water in the Hot Tub industry.

The water is being filtered from both bottom and surface.

No more worries about maintaining the Hot Tub frequently, IQue 100 % Superior Cleaning System will take care about it.

IQue's Superior Cleaning System cleanses 100% of the water approximately 5-6 times per hour depending on the size of the Hot Tub.

IQue's filtration pump is one of the best in the market. It saves energy cost by using only 50% of the revolution that other pumps use. It is efficient, silent and reliable.

With dual filters installed in IQue Platinum & Diamond series, you will have the purest, cleanest and clearest water.

*"IQue delivers High Quality Hot Tubs"* 