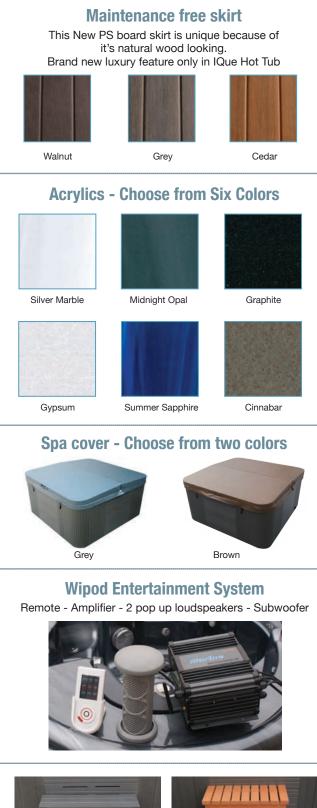

Acrylics from Aristech USA When Quality is important

**Our Standard Colors** 

### IQue use dual filters for Platinum & Diamond Series

- Skimmers Water from the surface of the Hot Tub is being drawn into to the skimmer by the pump.
- **Pre-filter** The pre-filter traps large particles and removes them prior to entering the Hot Tub filter system.
- Floor vacuum Dirt that sinks to the bottom is drew into the filters.
- Micro filter The filter removes particles efficient before the water goes back into the Hot Tub.

With dual filters installed in IQue Platinum & Diamond series, you will have the purest, cleanest and clearest water.

*"IQue delivers High Quality Hot Tubs"* 

### Acrylic colors available for Eden

### Acrylic colors available for Trinidad

Silver Marble Midnight Opal

Gypsum Summer Sapphire

### Acrylic colors available for Bermuda

Pump Purge

Filtration

Ozonator

• Duration Programmable

Premium Color Lighting

Backlighted Waterfall

16