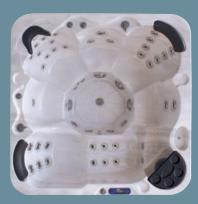

# Model BERMUDA 5 - 6 Persons Available in....

Diamond

Reserved for the serious Hot Tub connoisseur, the IQue Martinique 2012 offers unparalleled therapy massages, enhanced lighting with a standard feature list that sets it miles above the competition.

This IQue Hot Tub is in every sense of the word, a therapy spa. Ergonomically, comfortable seats and half lounge in a variation of depth. Get all features including neck massage, shoulder massage, foot massage, deep tissue massage, illuminated waterfall and aroma therapy.

Upgrade to our new Wipod Entertainment System for total relaxation. Enjoy !

1

1

1

2

4

1

3