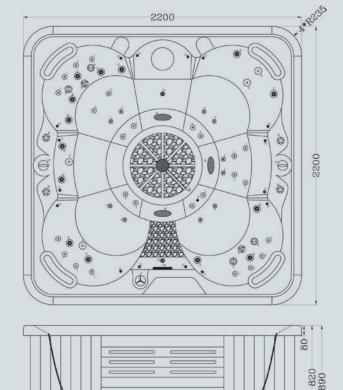

# Model EDEN 5 - 6 Persons Available in....

IQue Eden Hot Tub is the Paradise, it's the perfect Hot Tub. Everything you have dreamed about is included. Ergonomically, comfortable seats and a lounge in a variation of depth and height.

This beautifully crafted IQue Hot Tub is popular with both family and friends. Comfortably enjoyed up to 5 or 6 persons. Just sit back and let the soothing, bubbling customized massage work it's magic on your body. Just imagine a clear cold winter evening, stars shining from the sky and the IQue Hot Tub enhanced lighting in combination with multiple waterfalls, you are now in Paradise.

Therapy Power Flex System included 100% Superior Cleaning, Crystal Clear & Pure Water

Dry Weight 380 kg • Water Capacity 1800 liters Water Filled Weight 2180 kg

167

70

17

6

7

5

### **Specifications**

- Size: 229L x 229W x 96Hcm
- Massage Points
- Therapy Jets
- Power Circpump Jets 1" 5
- Power Directional Jets 2"
- Power Directional Jets 3" 19
- Power Spinning Jets 3.5"1
- Power Directional Jets 5"
- Power 14 Holes Jets 5"
- Power Spinning Jets 5"
- 2" Bubbler Jets
- Dual Filters
- Floor Vacuum
- 100% Superior Cleaning
- Power Diverters
- Power Flow Controls
- Waterfall Valve
- Headrests
- Aromatherapy
- Lockable Door
- Ice Bucket