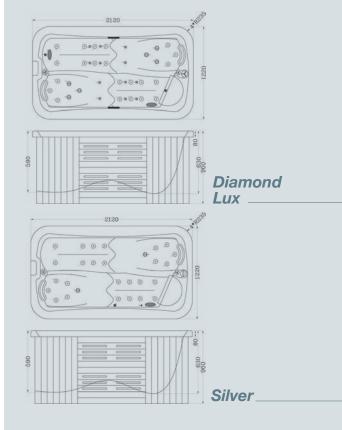

# Diamond

- Premium Designed Hot Tubs
- Lighting Experience
- Stainless Steel Jets and Suctions Equipped
- Interchangeable Premium Jets
- Dual Filters
- 100% Superior Cleaning

# Silver

- Premium Designed Hot Tubs
- White Lighting
- Standard Grey Jets and Suctions Equipped
- Standard Jets
- Single Filter