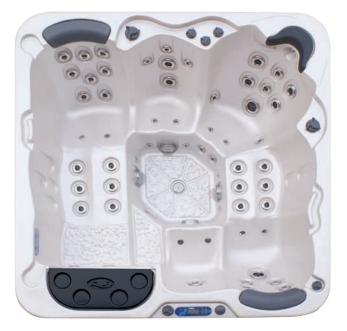

# Model TRINIDAD 5 - 6 Persons Available in....

Therapy Power Flex System included 100% Superior Cleaning, Crystal Clear & Pure Water

Dry Weight 373 kg • Water Capacity 1760 liters Water Filled Weight 2123 kg

### **Specifications**

- Size: 220L x 220W x 96Hcm
- Therapy Jets
- Massage Points
- Power Circpump Jets 1" 5
- Power Directional Jets 2" 23
- Power Directional Jets 3.3" 36
- Power Spinning Jets 3.3" 6
- Power Directional Jets 4.5" 9
- Bubbler Jets
- Ozone Jet
- Dual Filters
- Floor Vacuum
- Power Diverters
- Power Flow Controls
- Water Fall Valve
- Basic Thermal Insulation Headrests
- Aromatherapy Lockable Door
- Ice Bucket