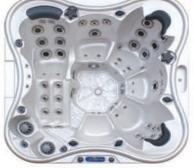

# Model TRINIDAD 5 - 6 Persons Available in....

Therapy Power Flex System included 100% Superior Cleaning, Crystal Clear & Pure Water

Dry Weight 373 kg • Water Capacity 1760 liters Water Filled Weight 2123 kg

### **Specifications**

- Size: 220L x 220W x 96Hcm
- Therapy Jets
- Massage Points
- Power Circpump Jets 1" 5
- Power Directional Jets 2" 23
- Power Directional Jets 3.3" 36
- Power Spinning Jets 3.3" 6
- Power Directional Jets 4.5" 9
- Bubbler Jets
- Ozone Jet
- Dual Filters
- Floor Vacuum
- Power Diverters
- Power Flow Controls
- Water Fall Valve
- Basic Thermal Insulation Headrests
- Aromatherapy Lockable Door
- Ice Bucket