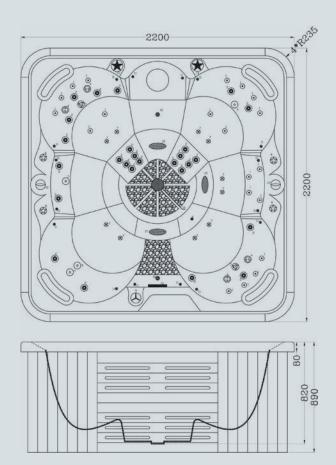

# Model TRINIDAD 5 - 6 Persons Available in....

Therapy Power Flex System included 100% Superior Cleaning, Crystal Clear & Pure Water

Dry Weight 373 kg • Water Capacity 1760 liters Water Filled Weight 2123 kg

### **Specifications**

- Size: 220L x 220W x 96Hcm
- Therapy Jets
- Massage Points
- Power Circpump Jets 1" 5
- Power Directional Jets 2" 23
- Power Directional Jets 3.3" 36
- Power Spinning Jets 3.3" 6
- Power Directional Jets 4.5" 9
- Bubbler Jets
- Ozone Jet
- Dual Filters
- Floor Vacuum
- Power Diverters
- Power Flow Controls
- Water Fall Valve
- Basic Thermal Insulation Headrests
- Aromatherapy Lockable Door
- Ice Bucket

### **NEW! IQue WIPOD** Entertainment System

Cinnabar

- Basic Thermal Insulation
- Lockable Door
- Ice Bucket

IQue Trinidad Hot Tub offers so much for your enjoyment and health. Ergonomically, comfortable seats and a lounge in a variation of depth and height, hydro therapy massage covering the entire body.

It includes king and queen and cool down seats and is the perfect family Hot Tub. Just enjoy the sound of the waterfall, and you will feel relaxed.

Our Hydro Therapy Power Flex Massage System offers so many different massage options, you will feel like just been in a spa resort.