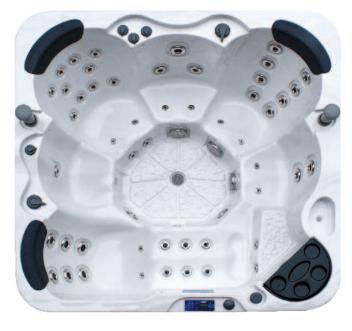

# Model TRINIDAD 5 - 6 Persons Available in....

Therapy Power Flex System included 100% Superior Cleaning, Crystal Clear & Pure Water

Dry Weight 373 kg • Water Capacity 1760 liters Water Filled Weight 2123 kg

### **NEW! IQue WIPOD** Entertainment System

Cinnabar

- Basic Thermal Insulation
- Lockable Door
- Ice Bucket

IQue Trinidad Hot Tub offers so much for your enjoyment and health. Ergonomically, comfortable seats and a lounge in a variation of depth and height, hydro therapy massage covering the entire body.

It includes king and queen and cool down seats and is the perfect family Hot Tub. Just enjoy the sound of the waterfall, and you will feel relaxed.

Our Hydro Therapy Power Flex Massage System offers so many different massage options, you will feel like just been in a spa resort.