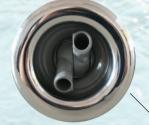

Wrist & Neck/shoulder Power Flex Jets Provide finger point massage (directional)

# Therapy Power Flex System

Deep Tissue Power Flex Jets Provide finger point massage (directional)

Spinning Power Flex Jets Provide wide body massage

Directional Power Flex Jets Provide deep tissue massage

Spinner Power Flex Jets Provide pulsating deep tissue massage IQue massage technology allows you to adjust massage patterns and intensity from as little as you like to as much as you want.

Intensity can be adjusted individually, in group, by pressure, directionally and even by pump.

The choice is yours. You completely control the IQue Hydro Therapy action.

All Jets are perfectly positioned, water pressure and flow is balanced ensure all over body massage.

We are proud to introduce IQue Therapy Power Flex System, the best ever.