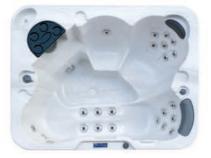

# Model BERMUDA 5 - 6 Persons Available in....

Diamond

Reserved for the serious Hot Tub connoisseur, the IQue Martinique 2012 offers unparalleled therapy massages, enhanced lighting with a standard feature list that sets it miles above the competition.

This IQue Hot Tub is in every sense of the word, a therapy spa. Ergonomically, comfortable seats and half lounge in a variation of depth. Get all features including neck massage, shoulder massage, foot massage, deep tissue massage, illuminated waterfall and aroma therapy.

Upgrade to our new Wipod Entertainment System for total relaxation. Enjoy !

1

1

1

2

4

1

3