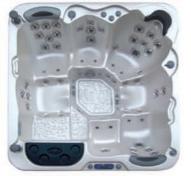

# Model EDEN 5 - 6 Persons Available in....

IQue Eden Hot Tub is the Paradise, it's the perfect Hot Tub. Everything you have dreamed about is included. Ergonomically, comfortable seats and a lounge in a variation of depth and height.

This beautifully crafted IQue Hot Tub is popular with both family and friends. Comfortably enjoyed up to 5 or 6 persons. Just sit back and let the soothing, bubbling customized massage work it's magic on your body. Just imagine a clear cold winter evening, stars shining from the sky and the IQue Hot Tub enhanced lighting in combination with multiple waterfalls, you are now in Paradise.

Therapy Power Flex System included 100% Superior Cleaning, Crystal Clear & Pure Water

Dry Weight 380 kg • Water Capacity 1800 liters Water Filled Weight 2180 kg

167

70

17

6

7

5

### **Specifications**

- Size: 229L x 229W x 96Hcm
- Massage Points
- Therapy Jets
- Power Circpump Jets 1" 5
- Power Directional Jets 2"
- Power Directional Jets 3" 19
- Power Spinning Jets 3.5"1
- Power Directional Jets 5"
- Power 14 Holes Jets 5"
- Power Spinning Jets 5"
- 2" Bubbler Jets
- Dual Filters
- Floor Vacuum
- 100% Superior Cleaning
- Power Diverters
- Power Flow Controls
- Waterfall Valve
- Headrests
- Aromatherapy
- Lockable Door
- Ice Bucket