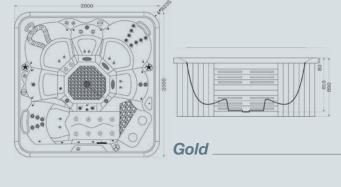

# Gold

- Premium Designed Hot Tubs
- Led Color Lighting Experience
- Standard Grey Jets and Suctions Equipped
- Premium Jets
- Single Filter

# Gold

### **Specifications**

- Size: 220L x 220W x 89Hcm
- Total Therapy Jets
- Massage Points
- Power Directional Jets 2" 9
- Power Directional Jets 3.3" 32

- Power Flow Controls
- Waterfall Valve
- Headrests

### **Electronics**

- Single 2-Speed Pump 1.85kW
- Single 1-Speed Pump 1.85kW
- Electronic Control Panel
- Sleep, Economy, Standard Mode
- Freeze Protection
- Pump Purge
- Duration Programmable Filtration
- Premium Color Lighting
- Backlighted Waterfall
- Ozonator

- - - - Power Spinning Jets 3.3" 6
      - Power Directional Jets 4.5" 9
      - Ozone Jet
      - Single Filter
      - Bottom Drainage
      - Power Diverters