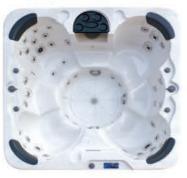

# Model EDEN 5 - 6 Persons Available in....

IQue Eden Hot Tub is the Paradise, it's the perfect Hot Tub. Everything you have dreamed about is included. Ergonomically, comfortable seats and a lounge in a variation of depth and height.

This beautifully crafted IQue Hot Tub is popular with both family and friends. Comfortably enjoyed up to 5 or 6 persons. Just sit back and let the soothing, bubbling customized massage work it's magic on your body. Just imagine a clear cold winter evening, stars shining from the sky and the IQue Hot Tub enhanced lighting in combination with multiple waterfalls, you are now in Paradise.

Therapy Power Flex System included 100% Superior Cleaning, Crystal Clear & Pure Water

Dry Weight 380 kg • Water Capacity 1800 liters Water Filled Weight 2180 kg

167

70

17

6

7

5

# Platinum

### **Specifications**

- Size: 229L x 229W x 96Hcm
- Massage Points
- Therapy Jets
- Power Circpump Jets 1" 5
- Power Directional Jets 2"
- Power Directional Jets 3" 19
- Power Spinning Jets 3.5"1
- Power Directional Jets 5"
- Power 14 Holes Jets 5"
- Power Spinning Jets 5"
- 2" Bubbler Jets
- Dual Filters
- Floor Vacuum
- 100% Superior Cleaning
- Power Diverters
- Power Flow Controls
- Waterfall Valve
- Headrests
- Aromatherapy
- Lockable Door
- Ice Bucket