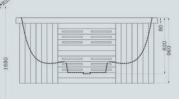

# Diamond

### **Specifications**

- Size: 220L x 220W x 96Hcm
- Therapy Jets
- Massage Points
- Power Circpump Jets 1" 5
- Power Directional Jets 2" 23
- Power Directional Jets 3.3" 36
- Power Spinning Jets 3.3" 6
- Power Directional Jets 4.5" 9
- Bubbler Jets
- Ozone Jet
- Dual Filters
- Floor Vacuum
- Power Diverters
- Power Flow Controls
- Water Fall Valve
- Basic Thermal Insulation Headrests
- Aromatherapy Lockable Door
- Ice Bucket