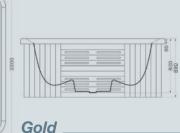

# Gold

### **Specifications**

- Size: 220L x 220W x 89Hcm
- Total Therapy Jets
- Massage Points
- Power Directional Jets 2" 9
- Power Directional Jets 3.3" 32

- Power Flow Controls
- Waterfall Valve
- Headrests

### **Electronics**

- Single 2-Speed Pump 1.85kW
- Single 1-Speed Pump 1.85kW
- Electronic Control Panel
- Sleep, Economy, Standard Mode
- Freeze Protection
- Pump Purge
- Duration Programmable Filtration
- Premium Color Lighting
- Backlighted Waterfall
- Ozonator

- - - - Power Spinning Jets 3.3" 6
      - Power Directional Jets 4.5" 9
      - Ozone Jet
      - Single Filter
      - Bottom Drainage
      - Power Diverters