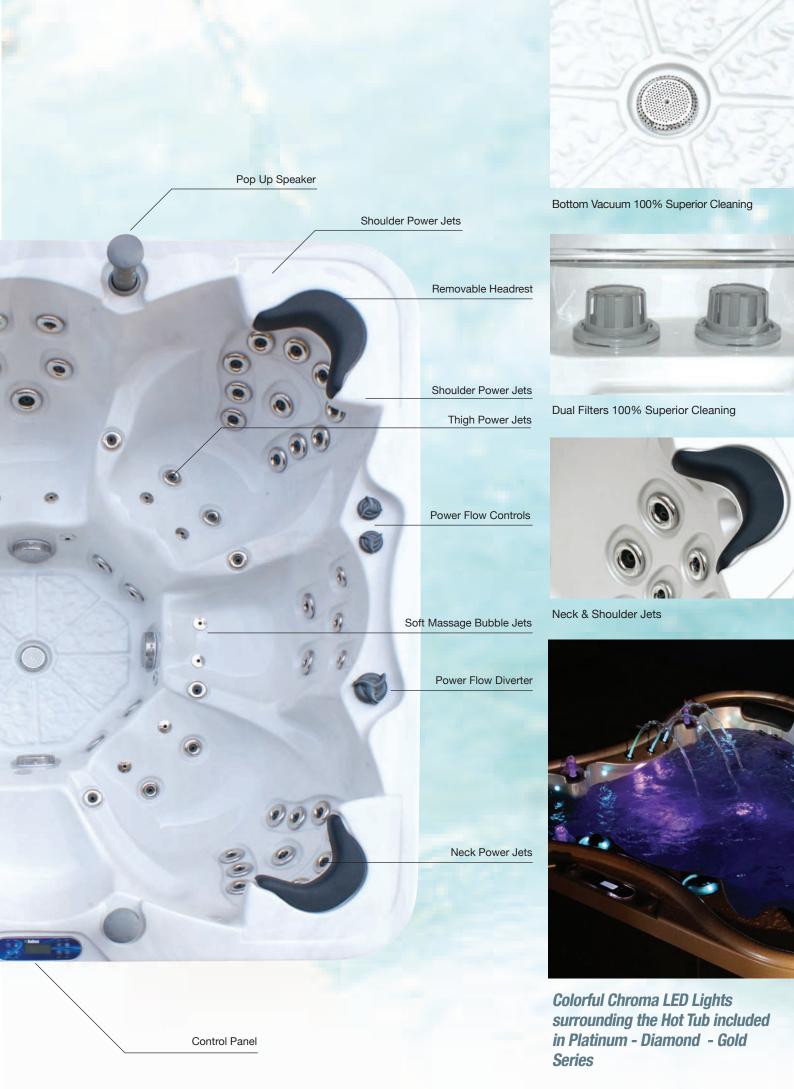

# IQue 100 % Superior Cleaning Hot Tub

### IQue use dual filters for Platinum & Diamond Series

- Skimmers Water from the surface of the Hot Tub is being drawn into to the skimmer by the pump.
- **Pre-filter** The pre-filter traps large particles and removes them prior to entering the Hot Tub filter system.
- Floor vacuum Dirt that sinks to the bottom is drew into the filters.
- Micro filter The filter removes particles efficient before the water goes back into the Hot Tub.

IQue uses smart technology to ensure the cleanest and purest water in the Hot Tub industry.

The water is being filtered from both bottom and surface.

No more worries about maintaining the Hot Tub frequently, IQue 100 % Superior Cleaning System will take care about it.

IQue's Superior Cleaning System cleanses 100% of the water approximately 5-6 times per hour depending on the size of the Hot Tub.

IQue's filtration pump is one of the best in the market. It saves energy cost by using only 50% of the revolution that other pumps use. It is efficient, silent and reliable.

With dual filters installed in IQue Platinum & Diamond series, you will have the purest, cleanest and clearest water.

*"IQue delivers High Quality Hot Tubs"* 

Slip into our luxury lounges and you will immediately notice the high quality construction and comfort. IQue massage technique is one of the best you can find in any hot tub worldwide.

Enhanced lighting and waterfall experience in Platinum - Diamond - Gold series.