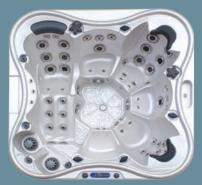

# Model EDEN 5 - 6 Persons Available in....

IQue Eden Hot Tub is the Paradise, it's the perfect Hot Tub. Everything you have dreamed about is included. Ergonomically, comfortable seats and a lounge in a variation of depth and height.

This beautifully crafted IQue Hot Tub is popular with both family and friends. Comfortably enjoyed up to 5 or 6 persons. Just sit back and let the soothing, bubbling customized massage work it's magic on your body. Just imagine a clear cold winter evening, stars shining from the sky and the IQue Hot Tub enhanced lighting in combination with multiple waterfalls, you are now in Paradise.

Therapy Power Flex System included 100% Superior Cleaning, Crystal Clear & Pure Water

Dry Weight 380 kg • Water Capacity 1800 liters Water Filled Weight 2180 kg

167

70

17

6

7

5