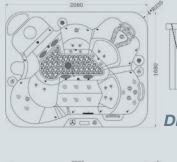

# Diamond

### **Specifications**

- Size: 220L x 220W x 96Hcm
- Therapy Jets
- Massage Points
- Power Circpump Jets 1" 5
- Power Directional Jets 2" 23
- Power Directional Jets 3.3" 36
- Power Spinning Jets 3.3" 6
- Power Directional Jets 4.5" 9
- Bubbler Jets
- Ozone Jet
- Dual Filters
- Floor Vacuum
- Power Diverters
- Power Flow Controls
- Water Fall Valve
- Basic Thermal Insulation Headrests
- Aromatherapy Lockable Door
- Ice Bucket