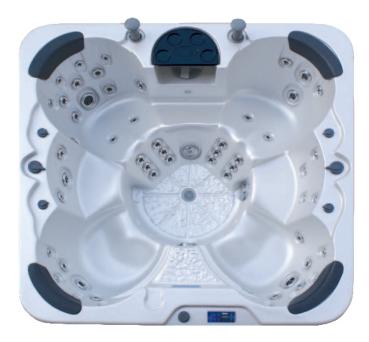

# Model EDEN 5 - 6 Persons Available in....

IQue Eden Hot Tub is the Paradise, it's the perfect Hot Tub. Everything you have dreamed about is included. Ergonomically, comfortable seats and a lounge in a variation of depth and height.

This beautifully crafted IQue Hot Tub is popular with both family and friends. Comfortably enjoyed up to 5 or 6 persons. Just sit back and let the soothing, bubbling customized massage work it's magic on your body. Just imagine a clear cold winter evening, stars shining from the sky and the IQue Hot Tub enhanced lighting in combination with multiple waterfalls, you are now in Paradise.

Therapy Power Flex System included 100% Superior Cleaning, Crystal Clear & Pure Water

Dry Weight 380 kg • Water Capacity 1800 liters Water Filled Weight 2180 kg

167

70

17

6

7

5